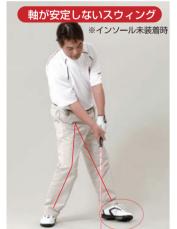

ずに下半身の力が分散されている状態。 拇指球に体重が乗っておらず下半身が 安定しないから打球は左右にぶれて、 飛距離も伸びません。

インソールの高低差構造とヒールカップ 構造により拇指球にしっかりと体重が乗 り、下半身もどっしり安定。自分の力を余 すところなくクラブに伝えることができ るので正確性も距離も安定します。

装着するだけで自然と拇指 球に体重が乗る高低差構造