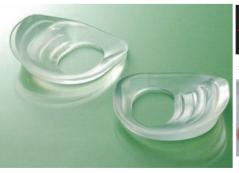

## 拇指球パワーインソール 3,990円(税込)

●サイズ:M/22.0~23.5cm L/24.0~25.5cm LL/26.0~27.5cm

拇指球にしっかり体重をのせることで 下半身が安定し打球も安定します。

多くのゴルファーに多いのが、下半身が安定せずに自分が持つ本来の パワーをクラブにしっかり伝えられないこと。軸が安定しなければ、 ろりーをソフノにしつがり伝えつれないここ。 man みたしないれるいます。 当然打球の方向性も飛距離も安定せずにスコアーもまとまらなくなります。 ゴルフ上達の基本は、軸足を安定させいつも同じスウィングでクラブを振れること。 インソールでしっかり軸足を固定し、強制的に拇指球に体重をのせることで、ヘッドスピードが向上し、今まで打 てなかった打球が打てるようになります。