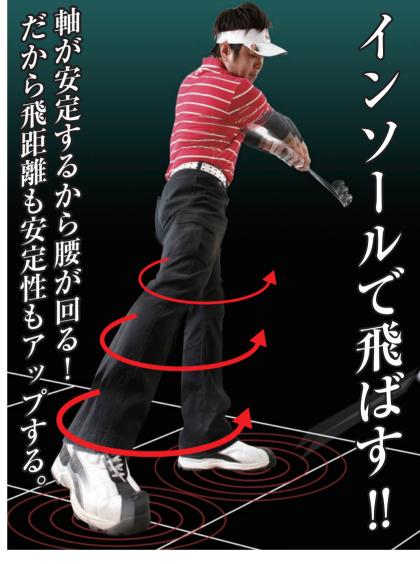

# 軸足強化で"ぶっ飛び"体感。 プラス2 じゃない!

## カギは拇指球にあり! インソールで飛びのフォームに

ぐんぐん伸びる高弾道な打球を打ちたい…、もっと飛距離を 伸ばしたい…、左右のぶれをなくして正確なショットを打ちた い…。ゴルファーなら誰でも憧れる事ですよね。高価なクラブに 変えなくても自分の力を最大限に引き出す事で可能にするのが 『拇指球パワーインソール』。中敷として靴の中に入れるだけ。か かとをしっかりホールドするヒールカップ構造と外側が高く内 側が低い高低差構造が、外側に分散しやすい体重をしっかりと 拇指球に乗せます。しっかり拇指球に体重が乗る事で、下半身が 安定し、軸足がぶれず自分のパワーを余すところなくクラブに 伝えることができます。ヘッドスピードもアップし、今までなか なか打てなかった高弾道な伸びる打球がいとも簡単に。長年の スウィングの癖も徐々に整えられてゆくので、高価なクラブを 買わなくても球筋を変えられます。飛距離や正確性、スコアーに 伸び悩んでいるゴルファーにおすすめです。