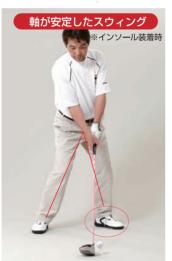

ずに下半身の力が分散されている状態。 拇指球に体重が乗っておらず下半身が 安定しないから打球は左右にぶれて、 飛距離も伸びません。

インソールの高低差構造とヒールカップ 構造により拇指球にしっかりと体重が乗 り、下半身もどっしり安定。自分の力を余 すところなくクラブに伝えることができ るので正確性も距離も安定します。

装着するだけで自然と拇指 球に体重が乗る高低差構造